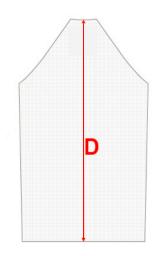

### **BMX Jersey - Measuring Guide**

Centre Back

The sizing charts (right) provided to us by the supplier are in inches.

It is strongly suggested that you measure in inches and order accordingly.

If you need to convert the measurements to metric there are many online conversion programmes that can be used.

### Men's BMX Jersey - Size Guide

| Size | A (Chest) | <b>B</b> (Front Length) | C (S/S Lenght) | <b>D</b> (Back Length) |
|------|-----------|-------------------------|----------------|------------------------|
| XS   | 20"       | 27 3/4"                 | 29 1/4"        | 29 1/4"                |
| S    | 21"       | 28 3/4"                 | 29 7/8"        | 30 1/8"                |
| М    | 22"       | 29 3/4"                 | 30 1/2"        | 31"                    |
| L    | 23"       | 30 3/4"                 | 31 1/8"        | 31 7/8"                |
| XL   | 24"       | 31 3/4"                 | 31 3/4"        | 32 3/4"                |
| 2XL  | 25"       | 32 3/4"                 | 32 3/8"        | 33 5/8"                |
| 3XL  | 26 1/2"   | 33 1/4"                 | 33"            | 34"                    |
| 4XL  | 28"       | 33 3/4"                 | 33 5/8"        | 34 3/8"                |

## Women's BMX Jersey - Size Guide

| Size | A (Chest) | <b>B</b> (Front Length) | C (S/S Lenght) | <b>D</b> (Back Length) |
|------|-----------|-------------------------|----------------|------------------------|
| XS   | 19"       | 27"                     | 28 5/8"        | 28 1/2"                |
| S    | 20"       | 28"                     | 29 1/4"        | 29 3/8"                |
| M    | 21"       | 29"                     | 29 7/8"        | 30 1/4"                |
| L    | 22"       | 30"                     | 30 1/2"        | 31 1/8"                |
| XL   | 23"       | 31"                     | 31 1/8"        | 32"                    |
| 2XL  | 24"       | 32"                     | 31 3/4"        | 32 7/8"                |
| 3XL  | 25 1/2"   | 32 1/2"                 | 32 3/8"        | 33 1/4"                |
| 4XL  | 27"       | 33"                     | 33"            | 33 5/8"                |

## Children's BMX Jersey - Size Guide

| Size | A (Chest) | <b>B</b> (Front Length) | C (S/S Lenght) | D (Back Length) |
|------|-----------|-------------------------|----------------|-----------------|
| XS   | 16"       | 22"                     | 23"            | 21 1/2"         |
| S    | 17"       | 23 1/2"                 | 23 1/2"        | 23"             |
| M    | 18"       | 25"                     | 24"            | 24 1/2"         |
| L    | 19"       | 26 1/2"                 | 24 1/2"        | 26"             |
| XL   | 20"       | 28"                     | 25"            | 27 1/2"         |