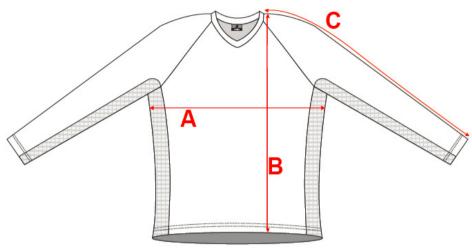

### **BMX Jersey - Measuring Guide**

Centre Back

The sizing charts (right) provided to us by the supplier are in inches.

It is strongly suggested that you measure in inches and order accordingly.

If you need to convert the measurements to metric there are many online conversion programmes that can be used.

### Men's BMX Jersey - Size Guide

| Size | A (Chest) | <b>B</b> (Front Length) | C (S/S Lenght) | <b>D</b> (Back Length) |
|------|-----------|-------------------------|----------------|------------------------|
| XS   | 20"       | 27 3/4"                 | 29 1/4"        | 29 1/4"                |
| S    | 21"       | 28 3/4"                 | 29 7/8"        | 30 1/8"                |
| М    | 22"       | 29 3/4"                 | 30 1/2"        | 31"                    |
| L    | 23"       | 30 3/4"                 | 31 1/8"        | 31 7/8"                |
| XL   | 24"       | 31 3/4"                 | 31 3/4"        | 32 3/4"                |
| 2XL  | 25"       | 32 3/4"                 | 32 3/8"        | 33 5/8"                |
| 3XL  | 26 1/2"   | 33 1/4"                 | 33"            | 34"                    |
| 4XL  | 28"       | 33 3/4"                 | 33 5/8"        | 34 3/8"                |

## Women's BMX Jersey - Size Guide

| Size | A (Chest) | <b>B</b> (Front Length) | C (S/S Lenght) | <b>D</b> (Back Length) |
|------|-----------|-------------------------|----------------|------------------------|
| XS   | 19"       | 27"                     | 28 5/8"        | 28 1/2"                |
| S    | 20"       | 28"                     | 29 1/4"        | 29 3/8"                |
| M    | 21"       | 29"                     | 29 7/8"        | 30 1/4"                |
| L    | 22"       | 30"                     | 30 1/2"        | 31 1/8"                |
| XL   | 23"       | 31"                     | 31 1/8"        | 32"                    |
| 2XL  | 24"       | 32"                     | 31 3/4"        | 32 7/8"                |
| 3XL  | 25 1/2"   | 32 1/2"                 | 32 3/8"        | 33 1/4"                |
| 4XL  | 27"       | 33"                     | 33"            | 33 5/8"                |

## Children's BMX Jersey - Size Guide

| Size | A (Chest) | <b>B</b> (Front Length) | C (S/S Lenght) | D (Back Length) |
|------|-----------|-------------------------|----------------|-----------------|
| XS   | 16"       | 22"                     | 23"            | 21 1/2"         |
| S    | 17"       | 23 1/2"                 | 23 1/2"        | 23"             |
| M    | 18"       | 25"                     | 24"            | 24 1/2"         |
| L    | 19"       | 26 1/2"                 | 24 1/2"        | 26"             |
| XL   | 20"       | 28"                     | 25"            | 27 1/2"         |